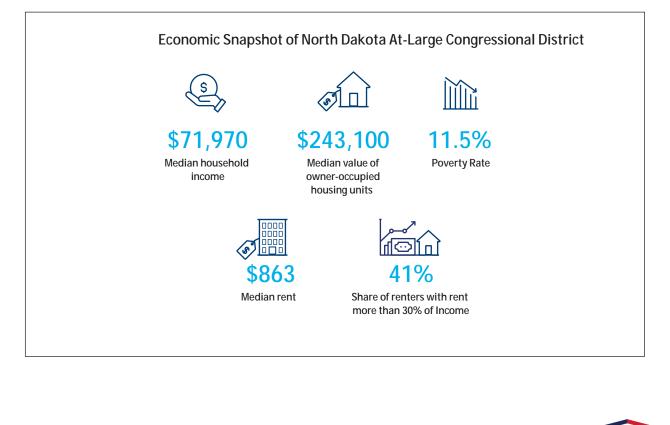

## North Dakota At-Large Congressional District

It's harder than ever for American families to nd a home that meets their needs at a price they can a ord. Policymakers at all levels of government are looking for ways to provide more a ordable homeownership and re(e looship and ia) **X** tusr w) (e) **X**2.**B** tusrunitome)2.0ake (s 0.1n -1.2 desponse )](, d Nels c





Preser\ to re

> g more medium-density housin —affordable to moderate-income

Strongly agree

Somewhat agree

Somewhat disagree

Strongly disagree

Do

Yes, definitely

Yes, maybe

No, maybe not

No, definitely not

Don't know, no opinion



## Do you think your elected representative in Congress is

Yes, definitely

Yes, maybe

No, maybe not

No, definitely not

Don't know, no opinion



Do you agree or disagree with the following statement: Policymakers should consider the impacts of new laws