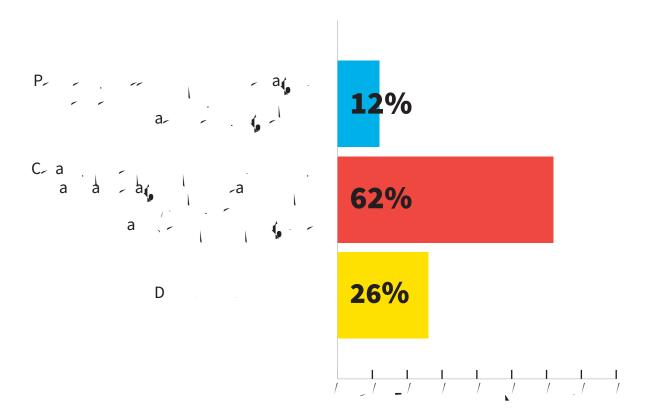

## POLLING QUESTION 1 | New York Congressional District 15

When it comes to ho sing iss es, which of the following is more important to yo personally?