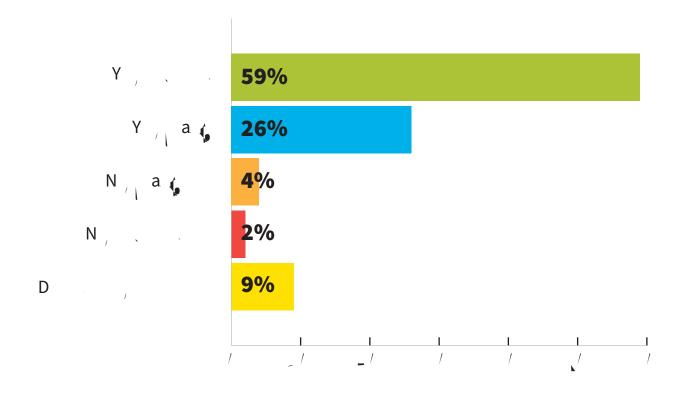

## Do yo agree or gisagree that there is a ho sing affor gability crisis where yo live?

D . . N