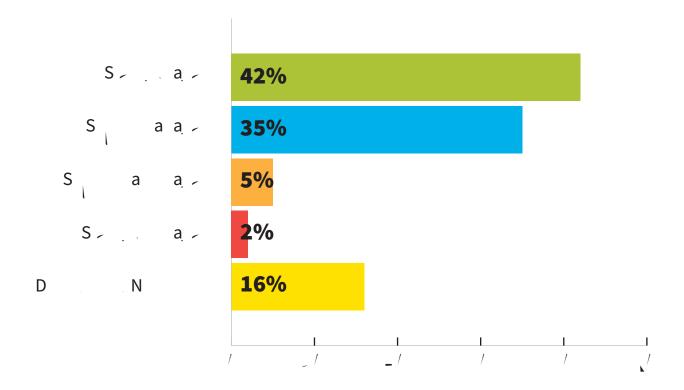

## POLLING QUESTION 5 | New York Congressional District 15

Do yo agree or gisagree with the following statement: Policymakers sho lg consiger the impacts of new laws angree lations on ho sing afforgability.