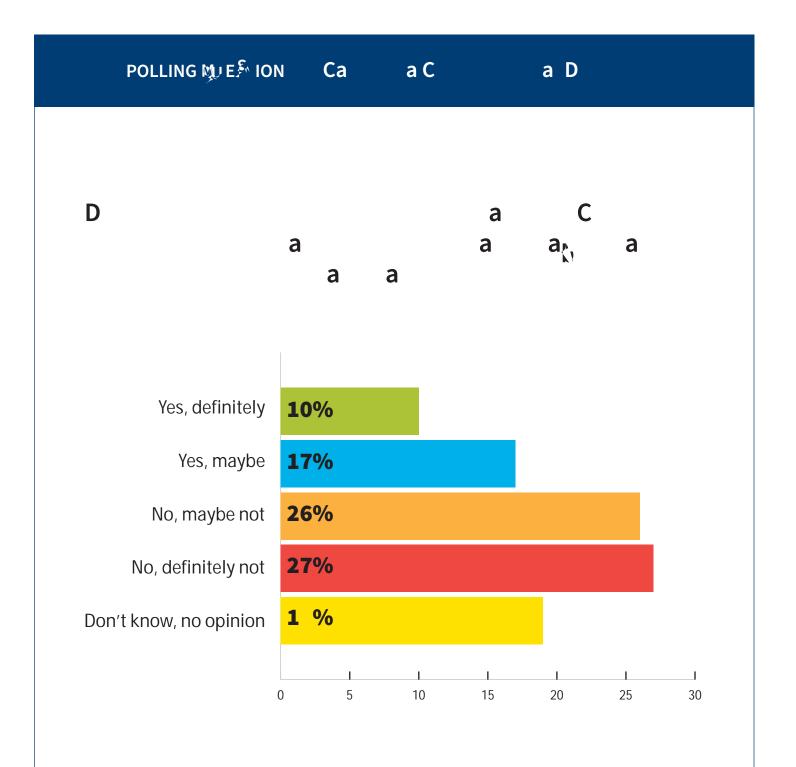

Below you will find a brief look at economic markers, as well as district residents' responses to surveys on important housing topics.

MAY 2024

| POLLING 🏨 E 🎘 IOI     | N Ca             | i       | a C     |         | a l     | D       |         |         |
|-----------------------|------------------|---------|---------|---------|---------|---------|---------|---------|
| Da<br>Pa<br>a a       | a                |         |         | а       | a<br>ař | а       | а       | I       |
|                       |                  |         |         |         | k       | •       |         |         |
| Strongly agree        | 3 %              |         |         |         |         |         |         |         |
| Somewhat agree        | 3 %              |         |         |         |         |         |         |         |
| Somewhat disagree     | 6%               |         |         |         |         |         |         |         |
| Strongly disagree     | <mark>2</mark> % |         |         |         |         |         |         |         |
| Don't know/No opinion | 15%              |         |         |         |         |         |         |         |
|                       | о<br>0 5         | 1<br>10 | I<br>15 | I<br>20 | ۱<br>25 | и<br>30 | І<br>35 | I<br>40 |