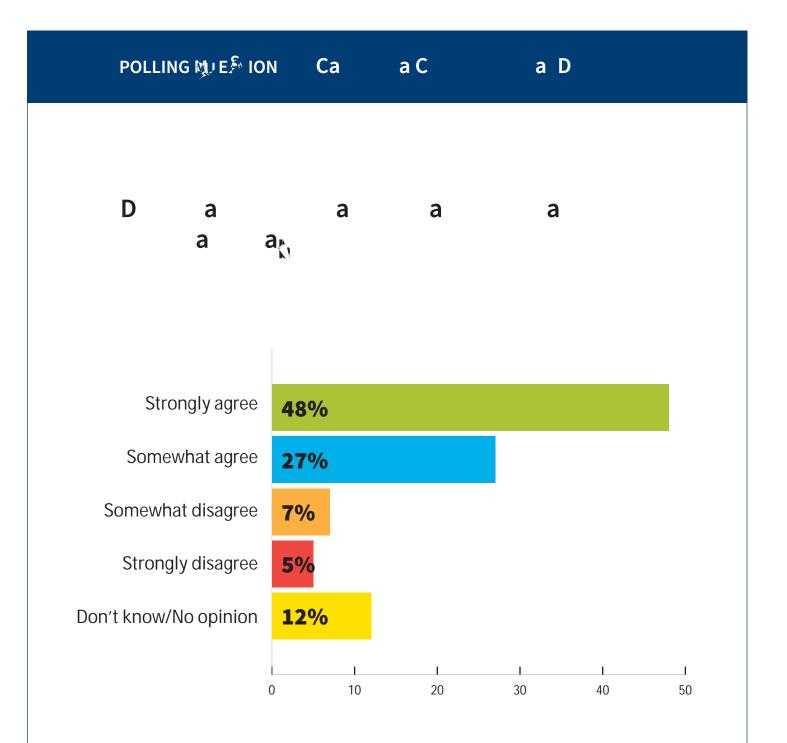

Below you will find a brief look at economic markers, as well as district residents' responses to surveys on important housing topics.

MAY 2024

| POLLING 🏨 E 🎘 IOI     | N Ca             | i       | a C     |         | a l     | D       |         |         |
|-----------------------|------------------|---------|---------|---------|---------|---------|---------|---------|
| Da<br>Pa<br>a a       | a                |         |         | а       | a<br>ař | а       | а       | I       |
|                       |                  |         |         |         | k       | •       |         |         |
| Strongly agree        | 3 %              |         |         |         |         |         |         |         |
| Somewhat agree        | 3 %              |         |         |         |         |         |         |         |
| Somewhat disagree     | 6%               |         |         |         |         |         |         |         |
| Strongly disagree     | <mark>2</mark> % |         |         |         |         |         |         |         |
| Don't know/No opinion | 15%              |         |         |         |         |         |         |         |
|                       | о<br>0 5         | 1<br>10 | I<br>15 | I<br>20 | ۱<br>25 | и<br>30 | І<br>35 | I<br>40 |