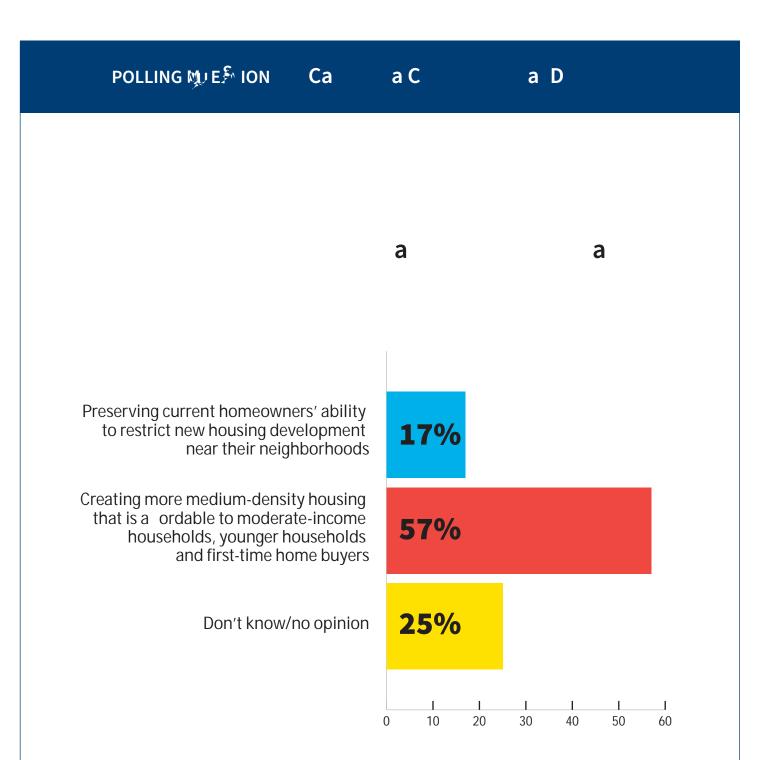

Below you will find a brief look at economic markers, as well as district residents' responses to surveys on important housing topics.

MAY 2024

| POLLING 🏨 E 🎘 IOI     | N Ca             | i       | a C     |         | a l     | D       |         |         |
|-----------------------|------------------|---------|---------|---------|---------|---------|---------|---------|
| Da<br>Pa<br>a a       | a                |         |         | а       | a<br>ař | а       | а       | I       |
|                       |                  |         |         |         | k       | •       |         |         |
| Strongly agree        | 3 %              |         |         |         |         |         |         |         |
| Somewhat agree        | 3 %              |         |         |         |         |         |         |         |
| Somewhat disagree     | 6%               |         |         |         |         |         |         |         |
| Strongly disagree     | <mark>2</mark> % |         |         |         |         |         |         |         |
| Don't know/No opinion | 15%              |         |         |         |         |         |         |         |
|                       | о<br>0 5         | 1<br>10 | I<br>15 | I<br>20 | ۱<br>25 | и<br>30 | І<br>35 | I<br>40 |