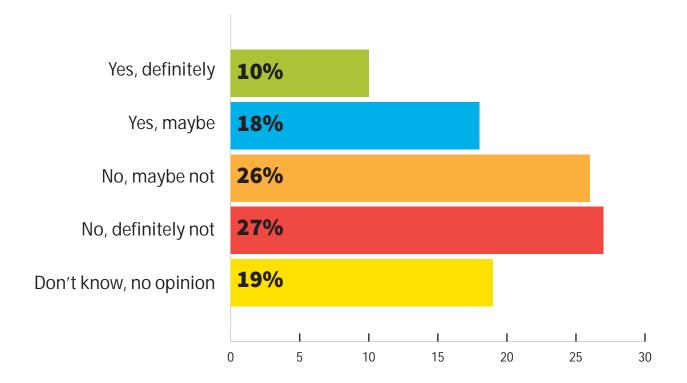

# POLLING QUESTION Caf aC e a D c

Yes, definitely

Yes, maybe

No, maybe not

No, definitely not

Don't know, no opinion