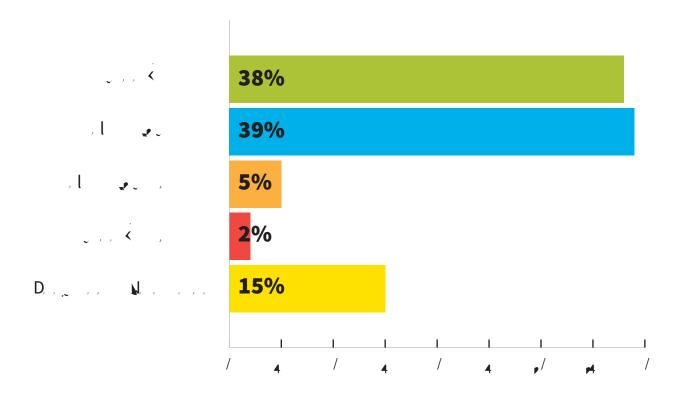

### POLLING QUESTION 5 | California Congressional District 13

Do you agree or disagree with the following statement: Policymakers should consider the impacts of new laws and regulations on housing a ordability.