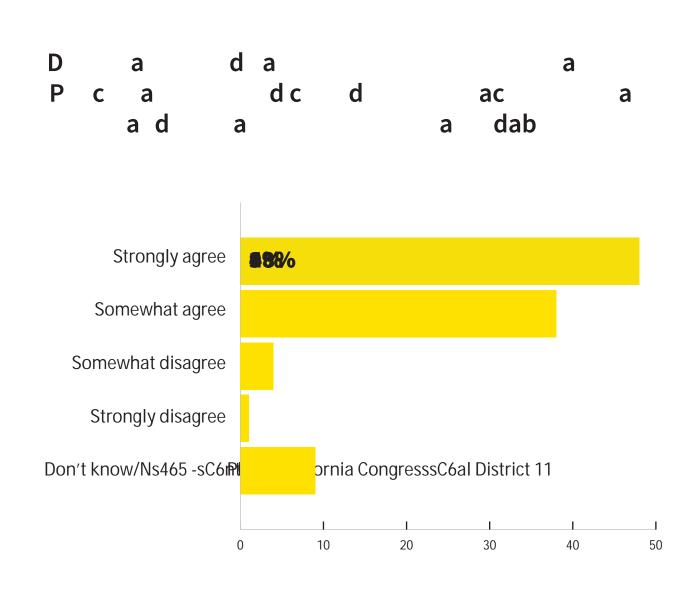

---|---|--|
| НА | a  | МВА | ., L <b>a</b> | a | Na | a |  |

It's harder than ever for American families to find a home that meets their needs at a price they can a ord. Policymakers at all levels of government are looking for ways to provide more a ordable homeownership and rental housing opportunities. In response, the National Association of Home Builders (NAHB) is o ering a 10-point plan with potential policy solutions that can be implemented at the local, state and federal levels to address the root of the problem – the impediments to increasing the nation's housing supply.

Below you will find a brief look at economic markers, as well as district residents' responses to surveys on important housing topics.

MAY 2024













## POLLING QUESTION Ca aC aD c

## POLLING QUESTION