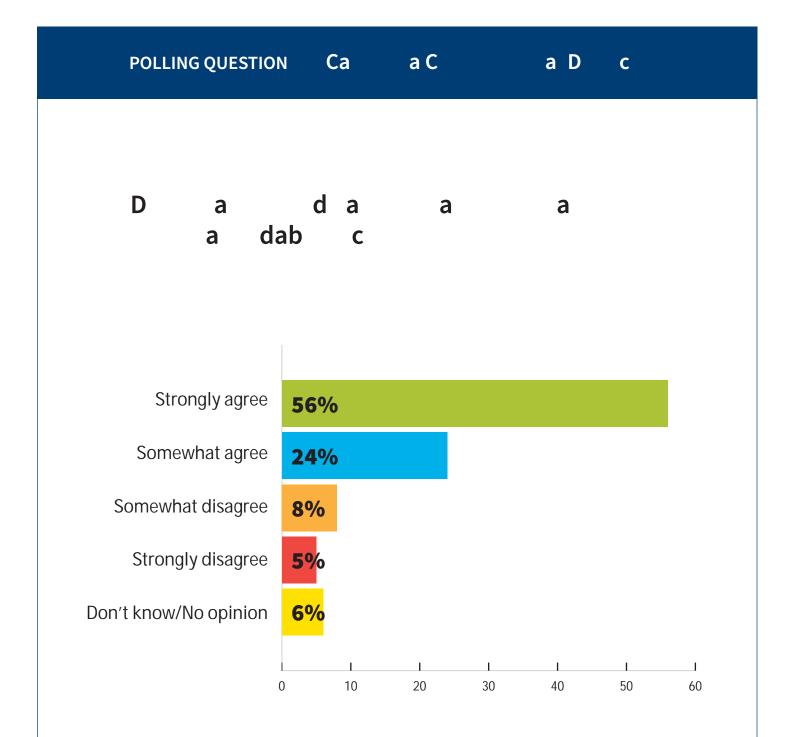

| с |    |   |  |
|----|----|-----|---------------|---|----|---|--|
| НА | a  | МВА | ., L <b>a</b> | a | Na | a |  |

It's harder than ever for American families to find a home that meets their needs at a price they can a ord. Policymakers at all levels of government are looking for ways to provide more a ordable homeownership and rental housing opportunities. In response, the National Association of Home Builders (NAHB) is o ering a 10-point plan with potential policy solutions that can be implemented at the local, state and federal levels to address the root of the problem – the impediments to increasing the nation's housing supply.

Below you will find a brief look at economic markers, as well as district residents' responses to surveys on important housing topics.

MAY 2024













## POLLING QUESTION Ca aC aD c

## POLLING QUESTION